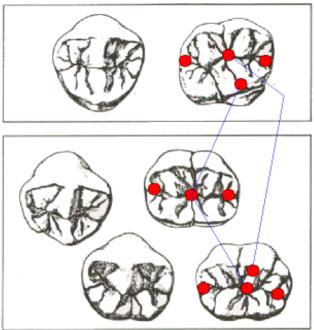

| RX Occlusal Contact Definitions                                  |                                                                                             |                                                                          |                                                                              |                                     |
|------------------------------------------------------------------|---------------------------------------------------------------------------------------------|--------------------------------------------------------------------------|------------------------------------------------------------------------------|-------------------------------------|
| Centric<br>(Occl Contact)                                        | Normal<br>(Tape Pull)                                                                       | <b>VO1</b><br>Visibly Out x 2                                            | <b>VO2</b> Visibly Out x 2.5                                                 | <b>VO3</b><br>Visibly Out x 3       |
| Leave specific contact points on occlusal surface as show below. | Tape should pull<br>through20mm.<br>Lab tape used is Almore<br>Mylar 12 micron Foil S/S Red | Out .40mm- should appear to be visible but not excessive.  (RDL Default) | Out .50mm- should appear as if there is a slight to moderate gap. (Implants) | Out .60mm- should appear excessive. |
| <b>VO4</b><br>Visibly Out x4                                     | <b>VO5</b><br>Visibly Out x5                                                                |                                                                          |                                                                              |                                     |
| Out .80mm should appear excessive.                               | Out 1.00mm should appear extremely excessive.                                               |                                                                          |                                                                              |                                     |